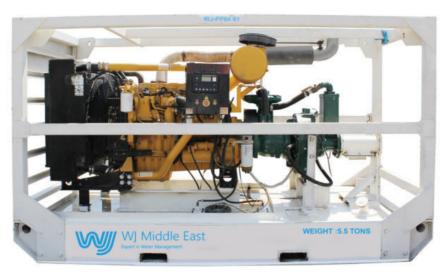

| Technical Data                |                                            |
|-------------------------------|--------------------------------------------|
| Model of pump                 | PP64C21                                    |
| Type of pump                  | Diesel                                     |
| Width                         | 1500mm                                     |
| Length                        | 3700mm                                     |
| Height                        | 2200mm                                     |
| Dry weight                    | 4100kg                                     |
| Inlet diameter                | 6 inch (150mm)                             |
| Outlet diameter               | 4 inch (100mm)                             |
| Solids handling               | 20mm diameter                              |
| Engine                        | Caterpillar C9<br>205kW                    |
| Maximum flow                  | 280m3/hr                                   |
| Maximum head                  | 160m                                       |
| Maximum operation speed       | 1800rpm                                    |
| Best Efficiency<br>Percentage | 62%                                        |
| Priming Vacuum<br>Capacity    | 50cfm                                      |
| Medium                        | Oil & Gas,<br>Industrial,<br>Petrochemical |

## PP64C21 Diesel Pump Specification

The PP64C21 is a high pressure, high flow, heavy duty surface pump ideal for your project.

Designed to operate over broad range of performance while delivering outstanding suction lift.

The rugged construction and modular design provide proven reliability and flexibilty in the most demanding application.