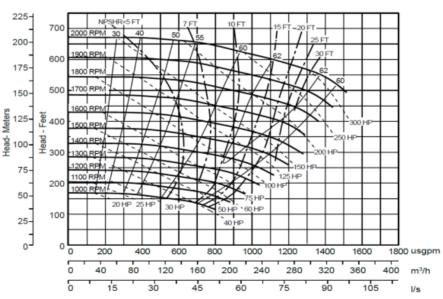

| Technical Data                |                                            |
|-------------------------------|--------------------------------------------|
| Model of pump                 | PP64C21                                    |
| Type of pump                  | Diesel                                     |
| Width                         | 1500mm                                     |
| Length                        | 3700mm                                     |
| Height                        | 2200mm                                     |
| Dry weight                    | 4100kg                                     |
| Inlet diameter                | 6 inch (150mm)                             |
| Outlet diameter               | 4 inch (100mm)                             |
| Solids handling               | 20mm diameter                              |
| Engine                        | Caterpillar C9<br>205kW                    |
| Maximum flow                  | 280m3/hr                                   |
| Maximum head                  | 160m                                       |
| Maximum operation speed       | 1800rpm                                    |
| Best Efficiency<br>Percentage | 62%                                        |
| Priming Vacuum<br>Capacity    | 50cfm                                      |
| Medium                        | Oil & Gas,<br>Industrial,<br>Petrochemical |